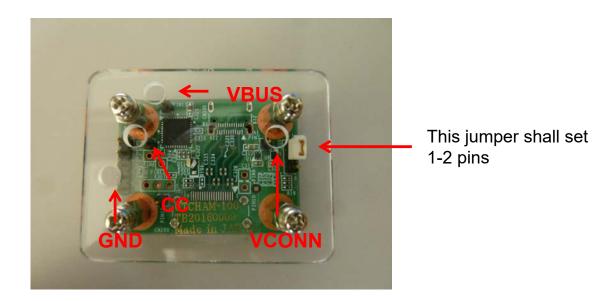

## ■ Top side of UTCHAM-100

Top side of UTCHAM-100 have VBUS, CC, VCONN, GND pins for connection by fixture.

### ■ About Input / Output description

| Pin   | Description                                 |
|-------|---------------------------------------------|
| VBUS  | VBUS for USB Type-C power signal            |
| CC    | CC for USB Type-C communication signal      |
| VCONN | VCONN for USB Type-C connector power signal |
| GND   | GND for Ground signal                       |